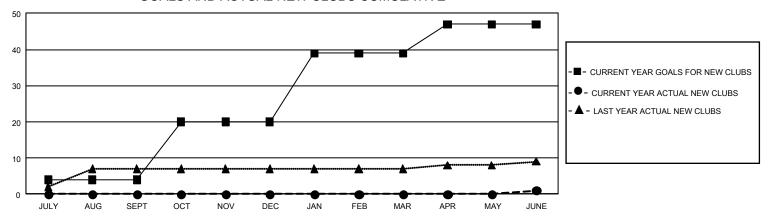

### REPORT DOES NOT INCLUDE CLUBS IN UNDISTRICTED AREAS.

|               | Club          | os          |               | Members               |                       |                         |                                                    |  |
|---------------|---------------|-------------|---------------|-----------------------|-----------------------|-------------------------|----------------------------------------------------|--|
|               | RESULTS FOR   | R 2019-2020 |               | RESULTS FOR 2019-2020 |                       |                         |                                                    |  |
| QUARTER       | NEW CLUB GOAL | NEW CLUBS   | DROPPED CLUBS | QUARTER MEMB          | ER GROWTH NET<br>GOAL | MEMBER GROWTH<br>ACTUAL | DROPPED<br>MEMBERS ACTUAL<br>(including transfers) |  |
| JULY/AUG/SEPT | 12            | 0           | 40            | JULY/AUG/SEPT         | 1,665                 | 430                     | 450                                                |  |
| OCT/NOV/DEC   | 48            | 0           | 1             | OCT/NOV/DEC           | 1,740                 | 225                     | 333                                                |  |
| JAN/FEB/MAR   | 57            | 0           | 0             | JAN/FEB/MAR           | 1,935                 | 128                     | 113                                                |  |
| APR/MAY/JUNE  | 24            | 1           | 2             | APR/MAY/JUNE          | 1,530                 | 919                     | 7,033                                              |  |

#### GOALS AND ACTUAL NEW CLUBS CUMULATIVE