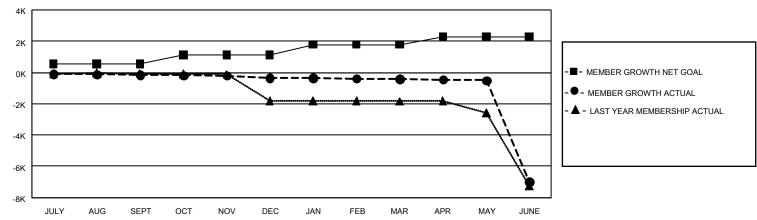

### REPORT DOES NOT INCLUDE CLUBS IN UNDISTRICTED AREAS.

|               | Club          | os          |               | Members               |                       |                         |                                                    |  |
|---------------|---------------|-------------|---------------|-----------------------|-----------------------|-------------------------|----------------------------------------------------|--|
|               | RESULTS FOR   | R 2019-2020 |               | RESULTS FOR 2019-2020 |                       |                         |                                                    |  |
| QUARTER       | NEW CLUB GOAL | NEW CLUBS   | DROPPED CLUBS | QUARTER MEMB          | ER GROWTH NET<br>GOAL | MEMBER GROWTH<br>ACTUAL | DROPPED<br>MEMBERS ACTUAL<br>(including transfers) |  |
| JULY/AUG/SEPT | 12            | 0           | 40            | JULY/AUG/SEPT         | 1,665                 | 430                     | 450                                                |  |
| OCT/NOV/DEC   | 48            | 0           | 1             | OCT/NOV/DEC           | 1,740                 | 225                     | 333                                                |  |
| JAN/FEB/MAR   | 57            | 0           | 0             | JAN/FEB/MAR           | 1,935                 | 128                     | 113                                                |  |
| APR/MAY/JUNE  | 24            | 1           | 2             | APR/MAY/JUNE          | 1,530                 | 919                     | 7,033                                              |  |

#### GOALS AND ACTUAL MEMBERS CUMULATIVE

| DROPPED CLUBS: 43             |       | 372 CLUBS OF 1,401 ADDED 1 OR<br>MORE NEW MEMBERS | GENDER DISTRIBUTION  MALE 19,157 (62.96%)  FEMALE 11,272 (37.04%) |                 |       |
|-------------------------------|-------|---------------------------------------------------|-------------------------------------------------------------------|-----------------|-------|
| DROPPED MEMBERS               |       |                                                   | FEWALE                                                            | 11,272 (37.04%) |       |
| DECEASED                      | 26    | CLICK HERE FOR CUMULATIVE                         | TOTAL FAMILY UNIT MEMBERS                                         |                 | 1,949 |
| CLUB CANCELLED 28 OTHER 7,874 |       | MEMBERSHIP DATA                                   |                                                                   |                 |       |
|                               |       |                                                   | FAMILY MEMBERS PAYING HALF                                        |                 | 1,000 |
| TOTAL                         | 7,928 |                                                   | BOES                                                              |                 |       |